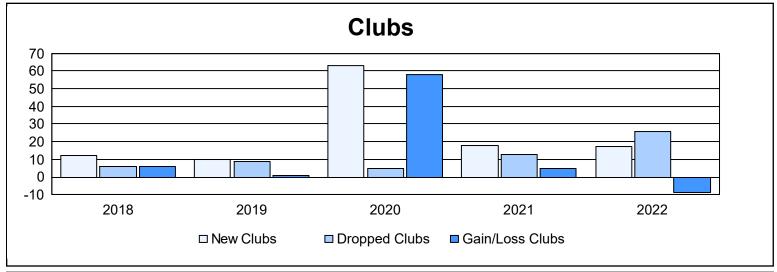

District 3233E2 As of June 2022 Cumulative

| Year      | New<br>Clubs | Dropped<br>Clubs | Gain/<br>Loss<br>Clubs | New<br>Members | Charter<br>Members | Reinstate<br>Members | Transfer<br>Members | Total<br>Member<br>Added | Total<br>Members<br>Dropped | Gain/<br>Loss<br>Members |
|-----------|--------------|------------------|------------------------|----------------|--------------------|----------------------|---------------------|--------------------------|-----------------------------|--------------------------|
| 2017-2018 | 12           | 6                | 6                      | 1,107          | 492                | 207                  | 6                   | 1,812                    | 1,473                       | 339                      |
| 2018-2019 | 10           | 9                | 1                      | 613            | 328                | 303                  | 15                  | 1,259                    | 1,525                       | -266                     |
| 2019-2020 | 63           | 5                | 58                     | 322            | 551                | 179                  | 15                  | 1,067                    | 1,223                       | -156                     |
| 2020-2021 | 18           | 13               | 5                      | 481            | 215                | 111                  | 27                  | 834                      | 1,130                       | -296                     |
| 2021-2022 | 17           | 26               | -9                     | 698            | 445                | 158                  | 36                  | 1,337                    | 1,268                       | 69                       |
| Average   | 24           | 12               | 12                     | 644            | 406                | 192                  | 20                  | 1,262                    | 1,324                       | -62                      |