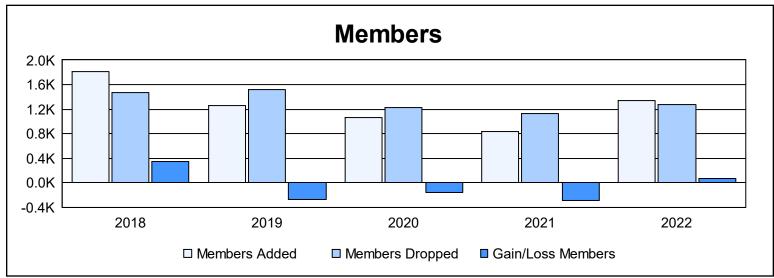

District 3233E2 As of June 2022 Cumulative

| Year      | New<br>Clubs | Dropped<br>Clubs | Gain/<br>Loss<br>Clubs | New<br>Members | Charter<br>Members | Reinstate<br>Members | Transfer<br>Members | Total<br>Member<br>Added | Total<br>Members<br>Dropped | Gain/<br>Loss<br>Members |
|-----------|--------------|------------------|------------------------|----------------|--------------------|----------------------|---------------------|--------------------------|-----------------------------|--------------------------|
| 2017-2018 | 12           | 6                | 6                      | 1,107          | 492                | 207                  | 6                   | 1,812                    | 1,473                       | 339                      |
| 2018-2019 | 10           | 9                | 1                      | 613            | 328                | 303                  | 15                  | 1,259                    | 1,525                       | -266                     |
| 2019-2020 | 63           | 5                | 58                     | 322            | 551                | 179                  | 15                  | 1,067                    | 1,223                       | -156                     |
| 2020-2021 | 18           | 13               | 5                      | 481            | 215                | 111                  | 27                  | 834                      | 1,130                       | -296                     |
| 2021-2022 | 17           | 26               | -9                     | 698            | 445                | 158                  | 36                  | 1,337                    | 1,268                       | 69                       |
| Average   | 24           | 12               | 12                     | 644            | 406                | 192                  | 20                  | 1,262                    | 1,324                       | -62                      |